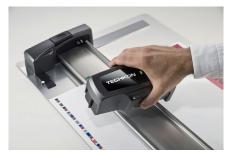

#### Highly-convenient operation

For individual measurements the device can be hand-held. Operation is extremely easy. The printer only needs to press one button to start the measuring process.

Precise color measurement, uniform quality over the entire run, documented as well, and reproducible at any time – these are important arguments in favor of ColorPilot smart SpectroDrive. This upgrade also improves your profitability: with the press being up to color faster, makeready time is shorter, saleable sheets are printed sooner and customer complaints are reduced.