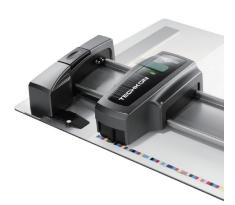

ROLAND 700, ROLAND 900, ROLAND 900, XXL ColorPilot smart SpectroDrive

ColorPilot smart delivers reliable measured values within seconds.

The measuring device is detachable for handheld functions.

### Reliable measured values in less time

Within seconds, the motorized measuring device automatically scans the entire color control strip spectrophotometrically. At the same time, the software receives the densitometrical and colorimetrical measured values via a radio module and displays them on monitor. This immediately provides printers with all the information needed to control the printing system and enables them to quickly react to process variations.